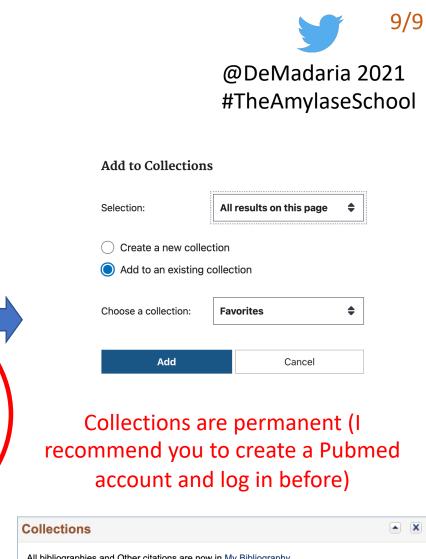

### TEXT AVAILABILITY

| Collection Name |             | Items | Settings/Sharing | Туре     |
|-----------------|-------------|-------|------------------|----------|
| Favorites       | <u>edit</u> | 0     | Private          | Standard |
| Artículos Kike  | <u>edit</u> | 107   | Private          | PubMed   |