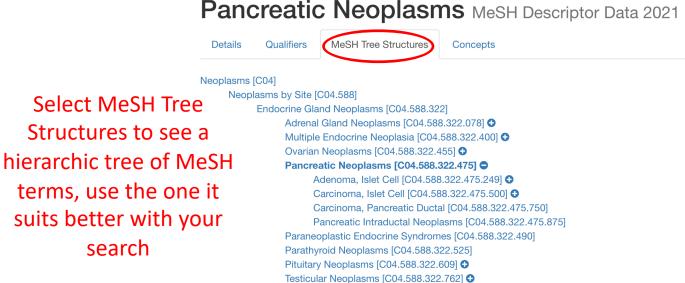

MeSH terms: standard Pubmed entry terms: the best better to look for that concept. You can search MeSH terms on the MeSH browser

Tree View

pancreatic cancer

Search

Example: concept 👉 pancreatic cancer

Pancreatic Neoplasms MeSH Descriptor Data 2021

Details Qualifiers MeSH Tree Structures Concepts

 MeSH Heading
 Pancreatic Neoplasms

 Tree Number(s)
 C04.588.274.761

 C04.588.322.475
 C06.301.761

 C06.689.667
 C19.344.421

Pancreatic neoplasms is the MeSH term for pancreatic cancer For a good search on pancreatic cancer type Pancreatic neoplasms[MeSH terms]

Select "qualifiers" if you want to use terms to delimitate the concept, for example: Pancreatic neoplasms/diagnosis[MeSH terms]

Thyroid Neoplasms [C04.588.322.894] •

**MeSH Suggestions** 

About MeS

Now combine them all with the Boolen operators AND OR NOT OR is useful to look for different possible entry terms in brackets