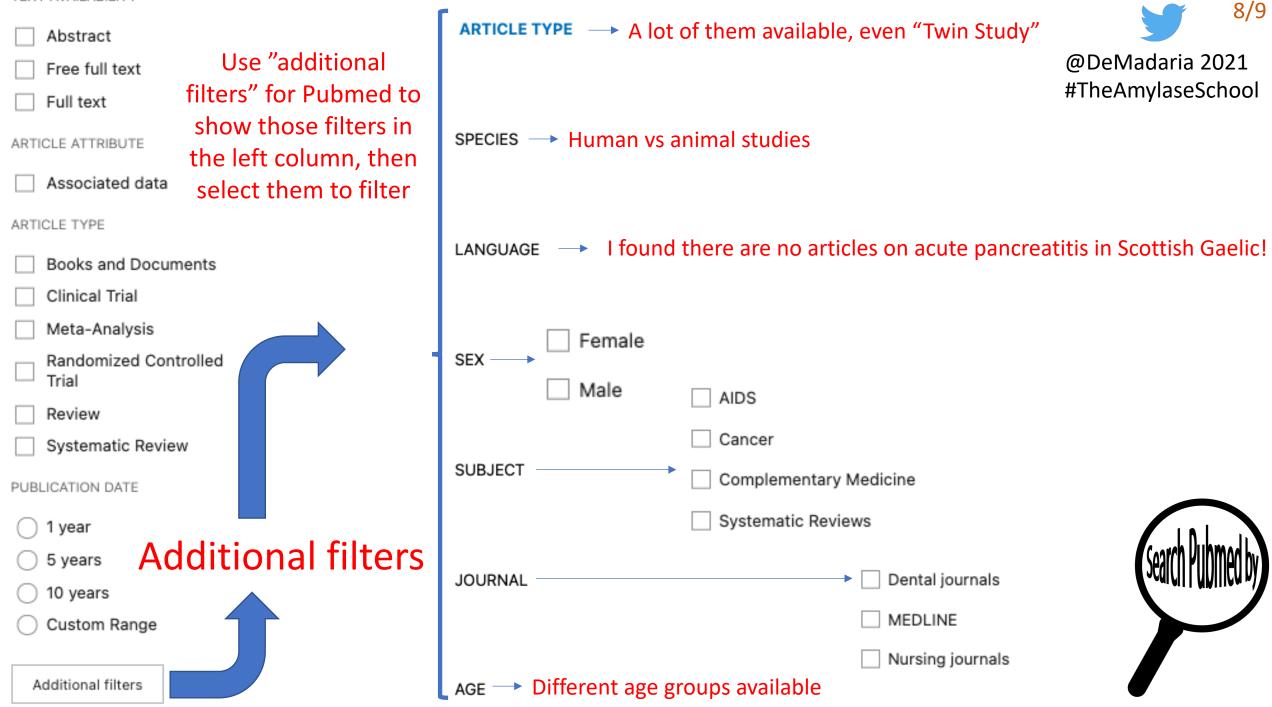

George Boole created the algebraic logic

12 results ----- Eager to finish the #WATERFALLtrial to have 13!

| TEXT AVAILABILITY                    | Left column              |
|--------------------------------------|--------------------------|
| Abstract                             |                          |
| Free full text                       | papers                   |
| Full text                            |                          |
| ARTICLE ATTRIBUTE                    |                          |
| Associated data                      |                          |
| ARTICLE TYPE Useful to get RCTs, s   | systematic reviews       |
| Books and Documents                  |                          |
| Clinical Trial                       | Ad                       |
| Meta-Analysis                        |                          |
| Randomized Controlled<br>Trial       | ар                       |
| Review                               | k                        |
| Systematic Review                    | 1                        |
| PUBLICATION DATE> Useful to select r | more recent publications |
| 🔵 1 year                             |                          |
| 🔘 5 years                            |                          |
|                                      |                          |

Custom Range

Use this to select other filters, see next infographics Additional filters

@DeMadaria 2021 #TheAmylaseSchool

dditional filters can be plied once the search has been performed

years